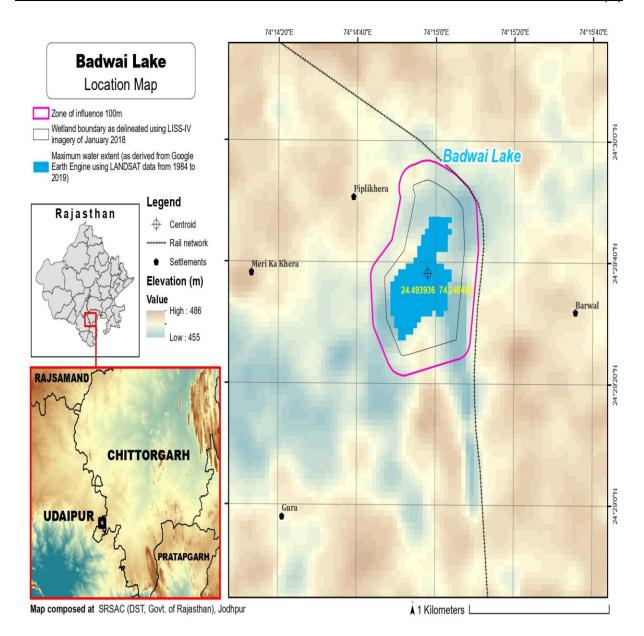

Schedule-I

# Badwai Talab Wetland comprising of total area of area of 37.61 Hectare

## The geo- coordinates of Badwai Talab, Chittorgarh, Rajasthan

| Badwai Lake |           |           |
|-------------|-----------|-----------|
| S.no        | Latitude  | Longitude |
| 1           | 24.498153 | 74.249137 |
| 2           | 24.498030 | 74.250077 |
| 3           | 24.497653 | 74.250961 |
| 4           | 24.497110 | 74.251730 |
| 5           | 24.496276 | 74.251967 |
| 6           | 24.495384 | 74.252037 |
| 7           | 24.494495 | 74.251978 |
| 8           | 24.493608 | 74.251859 |
| 9           | 24.492720 | 74.251740 |
| 10          | 24.491832 | 74.251621 |
| 11          | 24.490945 | 74.251502 |
| 12          | 24.490717 | 74.250589 |
| 13          | 24.490522 | 74.249635 |
| 14          | 24.490328 | 74.248681 |
| 15          | 24.490158 | 74.247728 |
| 16          | 24.490849 | 74.247158 |
| 17          | 24.491627 | 74.246676 |
| 18          | 24.492491 | 74.246505 |
| 19          | 24.493383 | 74.246430 |
| 20          | 24.494114 | 74.246820 |
| 21          | 24.494738 | 74.247520 |
| 22          | 24.495505 | 74.247954 |
| 23          | 24.496363 | 74.248230 |
| 24          | 24.497227 | 74.248479 |

## Details of Catchment Area/Zone of influence of Badwai Talab, Chittorgarh, Rajasthan

## Area/Zone of influence of Badwai Talab 27.74Hectare

The geo-coordinates of zone of influence of Badwai Talab, Chittorgarh, Rajasthan

| Badwai Lake |           |           |
|-------------|-----------|-----------|
| S.no        | Latitude  | Longitude |
| 1           | 24.489530 | 74.246949 |
| 2           | 24.490263 | 74.246398 |
| 3           | 24.491040 | 74.245916 |
| 4           | 24.491865 | 74.245577 |
| 5           | 24.492757 | 74.245502 |
| 6           | 24.493648 | 74.245428 |
| 7           | 24.494442 | 74.245787 |
| 8           | 24.495066 | 74.246488 |
| 9           | 24.495780 | 74.247024 |
| 10          | 24.496638 | 74.247300 |
| 11          | 24.497498 | 74.247476 |
| 12          | 24.498363 | 74.247567 |
| 13          | 24.498871 | 74.248337 |
| 14          | 24.499083 | 74.249283 |
| 15          | 24.498931 | 74.250235 |
| 16          | 24.498580 | 74.251133 |
| 17          | 24.498107 | 74.251960 |
| 18          | 24.497484 | 74.252649 |
| 19          | 24.496646 | 74.252918 |
| 20          | 24.495754 | 74.252988 |
| 21          | 24.494862 | 74.253011 |
| 22          | 24.493974 | 74.252893 |
| 23          | 24.493087 | 74.252774 |
| 24          | 24.492199 | 74.252655 |
| 25          | 24.491312 | 74.252536 |
| 26          | 24.490444 | 74.252335 |
| 27          | 24.489993 | 74.251531 |
| 28          | 24.489798 | 74.250577 |
| 29          | 24.489604 | 74.249624 |
| 30          | 24.489409 | 74.248670 |