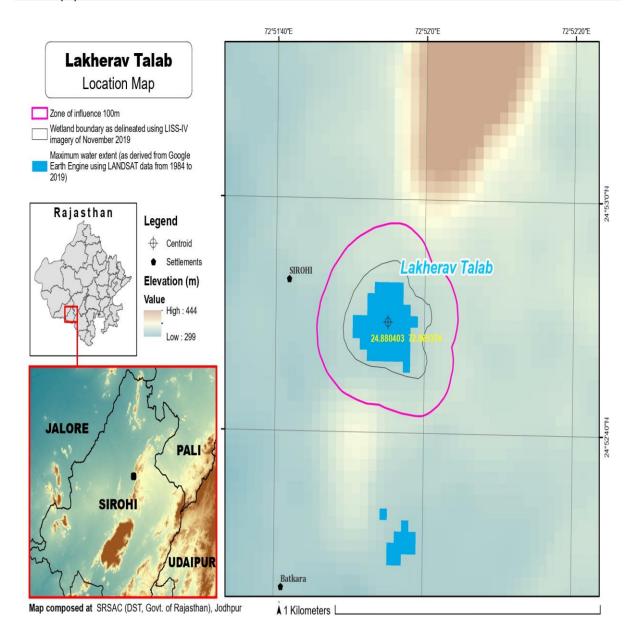

# Schedule-I Lakherav Talab Wetland comprising of total area of area of 7.43 Hectare

# The geo- coordinates of Lakherav Talab, Sirohi, Rajasthan

| Lakherav Talab |             |             |
|----------------|-------------|-------------|
| S.no           | Latitude    | Longitude   |
| 1              | 24.87973905 | 72.86390085 |
| 2              | 24.8805791  | 72.86378366 |
| 3              | 24.88132962 | 72.8642991  |
| 4              | 24.88178751 | 72.86512378 |
| 5              | 24.88164554 | 72.8659925  |
| 6              | 24.88099633 | 72.86657973 |
| 7              | 24.88034952 | 72.86692201 |
| 8              | 24.87957244 | 72.86682989 |
| 9              | 24.87910603 | 72.86623821 |
| 10             | 24.87931678 | 72.86528938 |

# Details of Catchment Area/Zone of influence of Lakherav Talab, Sirohi, Rajasthan

| S.no. | Type of catchment Area | Area in Hectare |
|-------|------------------------|-----------------|
| 1     | Under Agricultural Use | 13.57           |

The geo- coordinates of zone of influence of Lakherav Talab, Sirohi Rajasthan

|      | Lakherav Talab |             |  |
|------|----------------|-------------|--|
| S.no | Latitude       | Longitude   |  |
| 1    | 24.8783051     | 72.86560553 |  |
| 2    | 24.87845681    | 72.864647   |  |
| 3    | 24.87872667    | 72.86371652 |  |
| 4    | 24.87933858    | 72.86301491 |  |
| 5    | 24.88017809    | 72.86273175 |  |
| 6    | 24.88104074    | 72.86294231 |  |
| 7    | 24.88180213    | 72.86344431 |  |
| 8    | 24.8823816     | 72.86418115 |  |
| 9    | 24.88269429    | 72.86509357 |  |
| 10   | 24.882706      | 72.8660597  |  |
| 11   | 24.88215067    | 72.86680363 |  |
| 12   | 24.88156452    | 72.86748924 |  |
| 13   | 24.88080407    | 72.86795814 |  |
| 14   | 24.87993635    | 72.86782563 |  |
| 15   | 24.87907575    | 72.86773741 |  |
| 16   | 24.87837925    | 72.86716848 |  |