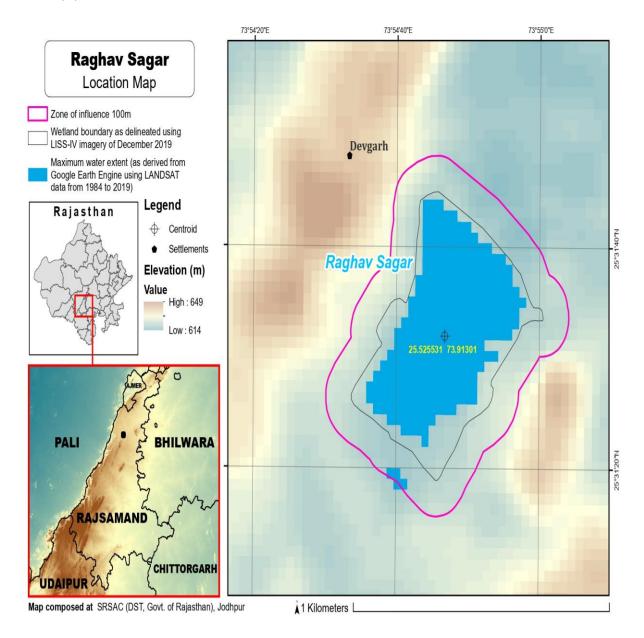

# Schedule–I Raghav Sagar Wetland comprising of total area of 29.98 Hectare

|      | Raghav Sagar |             |      |             |             |  |  |  |  |
|------|--------------|-------------|------|-------------|-------------|--|--|--|--|
| S.no | Latitude     | Longitude   | S.no | Latitude    | Longitude   |  |  |  |  |
| 1    | 25.52362213  | 73.9144544  | 13   | 25.52740287 | 73.9118701  |  |  |  |  |
| 2    | 25.52309877  | 73.91367659 | 14   | 25.52829752 | 73.91198792 |  |  |  |  |
| 3    | 25.52235593  | 73.91311575 | 15   | 25.52905936 | 73.91229036 |  |  |  |  |
| 4    | 25.52208639  | 73.91243055 | 16   | 25.52892166 | 73.91319838 |  |  |  |  |
| 5    | 25.52266702  | 73.91167741 | 17   | 25.52847045 | 73.91406035 |  |  |  |  |
| 6    | 25.52310787  | 73.91085105 | 18   | 25.5279586  | 73.91487638 |  |  |  |  |
| 7    | 25.52354881  | 73.90998558 | 19   | 25.52737472 | 73.91562862 |  |  |  |  |
| 8    | 25.5241501   | 73.90945444 | 20   | 25.52665545 | 73.91619947 |  |  |  |  |
| 9    | 25.52484524  | 73.91008644 | 21   | 25.52606767 | 73.91682068 |  |  |  |  |
| 10   | 25.52553366  | 73.91041826 | 22   | 25.52578866 | 73.91599833 |  |  |  |  |
| 11   | 25.5262763   | 73.91083854 | 23   | 25.52505927 | 73.91542327 |  |  |  |  |
| 12   | 25.52654546  | 73.91160398 | 24   | 25.52435227 | 73.91482625 |  |  |  |  |

# The geo- coordinates of Raghav Sagar, Rajsamand, Rajasthan

Details of Catchment Area/Zone of influence of Raghav Sagar, Rajsamand, Rajasthan 26.77 Hectares

| The geo- coordinates of zone of influence of | Raghav | Sagar, Rajsam | ıand, Rajasthan |  |  |  |  |  |
|----------------------------------------------|--------|---------------|-----------------|--|--|--|--|--|
| Raghav Sagar                                 |        |               |                 |  |  |  |  |  |
|                                              |        |               |                 |  |  |  |  |  |

| S.no Latitude |                | Longitude      | S.no | Latitude       | Longitude      |
|---------------|----------------|----------------|------|----------------|----------------|
| 1             | 25.52135554420 | 73.91184601560 | 15   | 25.52996505470 | 73.91319083890 |
| 2             | 25.52191769870 | 73.91107719530 | 16   | 25.52951610670 | 73.91405414850 |
| 3             | 25.52234092400 | 73.91020791120 | 17   | 25.52906489070 | 73.91491612180 |
| 4             | 25.52281448720 | 73.90937173630 | 18   | 25.52851329210 | 73.91570247850 |
| 5             | 25.52337347610 | 73.90860572960 | 19   | 25.52792092090 | 73.91645059020 |
| 6             | 25.52423684850 | 73.90842148370 | 20   | 25.52719245640 | 73.91701621250 |
| 7             | 25.52500662050 | 73.90892000500 | 21   | 25.52656916080 | 73.91769596040 |
| 8             | 25.52575313690 | 73.90936750190 | 22   | 25.52568911660 | 73.91776873100 |
| 9             | 25.52654701620 | 73.90980510000 | 23   | 25.52508815340 | 73.91708277280 |
| 10            | 25.52718267970 | 73.91049793160 | 24   | 25.52461887820 | 73.91631768990 |
| 11            | 25.52786092350 | 73.91090528880 | 25   | 25.52385720420 | 73.91586169060 |
| 12            | 25.52875605150 | 73.91099353890 | 26   | 25.52309233280 | 73.91535914060 |
| 13            | 25.52958070280 | 73.91134405200 | 27   | 25.52261893630 | 73.91452118420 |
| 14            | 25.52999443050 | 73.91221976340 | 28   | 25.52187392770 | 73.91396325610 |
|               |                |                | 29   | 25.52118091260 | 73.91333729340 |