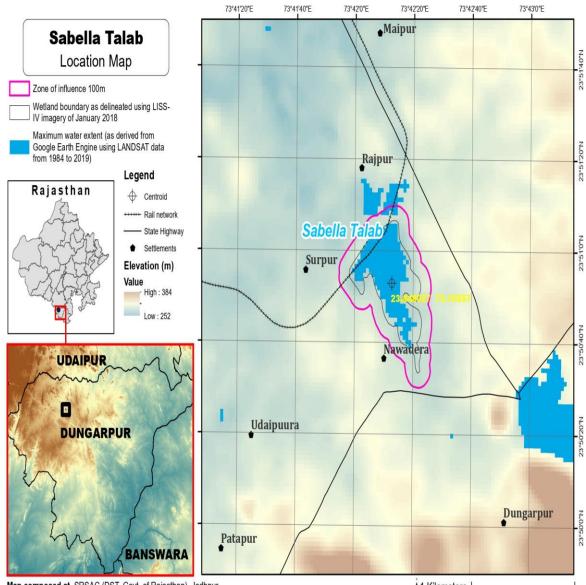

# Schedule–I Sabella Talab Wetland comprising of total area of 30.94 Hectare within the following boundary delineation:-

The geo-coordinates of Sabella Talab Wetland of Dungarpur, Rajasthan

| Sabella Talab |                |                |      |                |                |  |
|---------------|----------------|----------------|------|----------------|----------------|--|
| S.no          | Latitude       | Longitude      | S.no | Latitude       | Longitude      |  |
| 1             | 23.85091760380 | 73.70167089520 | 17   | 23.84368797020 | 73.70632102160 |  |
| 2             | 23.85121619740 | 73.70251815480 | 18   | 23.84281340740 | 73.70627893340 |  |
| 3             | 23.85164111360 | 73.70328757900 | 19   | 23.84313482840 | 73.70583557300 |  |
| 4             | 23.85168306920 | 73.70416543950 | 20   | 23.84390530730 | 73.70545523120 |  |
| 5             | 23.85078481260 | 73.70424896240 | 21   | 23.84437431990 | 73.70465315920 |  |
| 6             | 23.85005419300 | 73.70480838050 | 22   | 23.84511636210 | 73.70417780820 |  |
| 7             | 23.84932848580 | 73.70535134190 | 23   | 23.84549454180 | 73.70353931520 |  |
| 8             | 23.84862155780 | 73.70572975000 | 24   | 23.84611544080 | 73.70288037290 |  |
| 9             | 23.84793580340 | 73.70630473230 | 25   | 23.84696452640 | 73.70259425780 |  |
| 10            | 23.84708657220 | 73.70606497480 | 26   | 23.84770118220 | 73.70204757530 |  |
| 11            | 23.84729915630 | 73.70525136210 | 27   | 23.84852800930 | 73.70165770230 |  |
| 12            | 23.84706513300 | 73.70468875900 | 28   | 23.84828964050 | 73.70089283710 |  |
| 13            | 23.84664389170 | 73.70555402820 | 29   | 23.84740827770 | 73.70088902750 |  |
| 14            | 23.84613453540 | 73.70628590180 | 30   | 23.84781513000 | 73.70017569140 |  |
| 15            | 23.84525478190 | 73.70636945750 | 31   | 23.84847385320 | 73.69955942510 |  |
| 16            | 23.84447660240 | 73.70596886480 | 32   | 23.84926242450 | 73.69990916960 |  |
|               |                |                | 33   | 23.84991788480 | 73.70058454410 |  |

Details of Catchment Area/Zone of Influence of Sabella Talab Wetland falling within the boundary limit of Dungarpur, Rajasthan:-

Total Area Of = 33.11

The geo-coordinates of Sabella Talab Wetland and its Zone of influence

The detailed Map of **Sabella Talab Wetland** and its Zone of Influence is annexed herewith as Schedule-I ('A').

Map composed at SRSAC (DST, Govt. of Rajasthan), Jodhpur

A1 Kilometers I