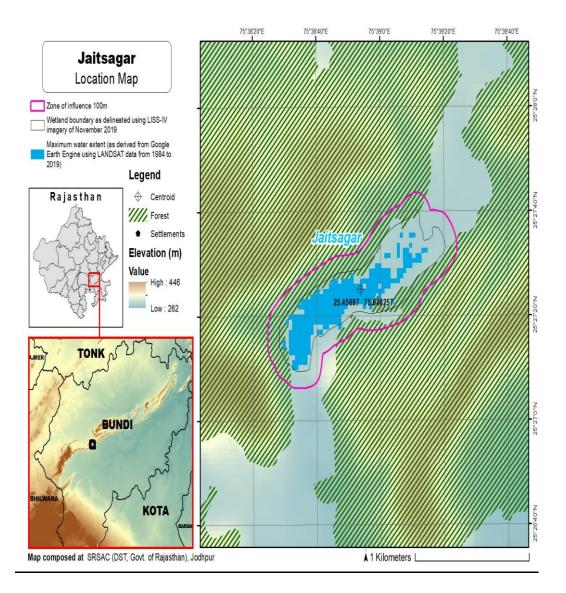

# Schedule—I Jaitsagar Lake Wetland Complex comprising of total area of 196.7 Hectare within the following boundary delineation:-

The geo-coordinates of Jaitsagar Lake Wetland of Bundi, Rajasthan

| Jaitsagar |           |           |       |           |           |  |  |
|-----------|-----------|-----------|-------|-----------|-----------|--|--|
| S.No.     | lattitude | longitude | S.No. | lattitude | longitude |  |  |
| 1         | 25.4567   | 75.6434   | 21    | 25.4573   | 75.6529   |  |  |
| 2         | 25.4571   | 75.6443   | 22    | 25.4566   | 75.6524   |  |  |
| 3         | 25.4575   | 75.6452   | 23    | 25.4561   | 75.6516   |  |  |
| 4         | 25.4578   | 75.6462   | 24    | 25.4559   | 75.6506   |  |  |
| 5         | 25.4579   | 75.6472   | 25    | 25.4557   | 75.6497   |  |  |
| 6         | 25.4580   | 75.6481   | 26    | 25.4557   | 75.6487   |  |  |
| 7         | 25.4585   | 75.6490   | 27    | 25.4558   | 75.6477   |  |  |
| 8         | 25.4590   | 75.6498   | 28    | 25.4553   | 75.6468   |  |  |
| 9         | 25.4598   | 75.6503   | 29    | 25.4550   | 75.6459   |  |  |
| 10        | 25.4603   | 75.6512   | 30    | 25.4546   | 75.6450   |  |  |
| 11        | 25.4606   | 75.6521   | 31    | 25.4543   | 75.6442   |  |  |
| 12        | 25.4611   | 75.6529   | 32    | 25.4534   | 75.6439   |  |  |
| 13        | 25.4607   | 75.6534   | 33    | 25.4527   | 75.6436   |  |  |
| 14        | 25.4599   | 75.6538   | 34    | 25.4527   | 75.6426   |  |  |
| 15        | 25.4597   | 75.6544   | 35    | 25.4531   | 75.6418   |  |  |
| 16        | 25.4602   | 75.6549   | 36    | 25.4538   | 75.6412   |  |  |
| 17        | 25.4596   | 75.6556   | 37    | 25.4548   | 75.6412   |  |  |
| 18        | 25.4588   | 75.6554   | 38    | 25.4555   | 75.6416   |  |  |
| 19        | 25.4583   | 75.6546   | 39    | 25.4561   | 75.6423   |  |  |
| 20        | 25.4579   | 75.6537   |       |           |           |  |  |

Details of Catchment Area/Zone of Influence of Jaitsagar Lake Wetland falling within the boundary limit of Bundi, Rajasthan:- Total Area Of = 62.06

The geo-coordinates of Jaitsagar Wetland and its Zone of influence of Jaitsagar

| Jaitsagar |           |           |         |           |           |  |  |  |
|-----------|-----------|-----------|---------|-----------|-----------|--|--|--|
| Sr. No.   | Lattitude | Longitude | Sr. No. | Lattitude | Longitude |  |  |  |
| 1         | 25.452085 | 75.641752 | 23      | 25.461162 | 75.654864 |  |  |  |
| 2         | 25.452588 | 75.640944 | 24      | 25.460860 | 75.655780 |  |  |  |
| 3         | 25.453318 | 75.640371 | 25      | 25.460139 | 75.656373 |  |  |  |
| 4         | 25.454190 | 75.640178 | 26      | 25.459291 | 75.656692 |  |  |  |
| 5         | 25.455091 | 75.640211 | 27      | 25.458454 | 75.656378 |  |  |  |
| 6         | 25.455910 | 75.640596 | 28      | 25.457859 | 75.655636 |  |  |  |
| 7         | 25.456537 | 75.641309 | 29      | 25.457370 | 75.654804 |  |  |  |
| 8         | 25.457063 | 75.642117 | 30      | 25.456944 | 75.653927 |  |  |  |
| 9         | 25.457491 | 75.642993 | 31      | 25.456191 | 75.653425 |  |  |  |
| 10        | 25.457909 | 75.643874 | 32      | 25.455628 | 75.652663 |  |  |  |
| 11        | 25.458264 | 75.644789 | 33      | 25.455212 | 75.651783 |  |  |  |
| 12        | 25.458614 | 75.645706 | 34      | 25.454999 | 75.650816 |  |  |  |
| 13        | 25.458782 | 75.646679 | 35      | 25.454824 | 75.649842 |  |  |  |
| 14        | 25.458890 | 75.647665 | 36      | 25.454797 | 75.648852 |  |  |  |
| 15        | 25.459275 | 75.648541 | 37      | 25.454826 | 75.647885 |  |  |  |
| 16        | 25.459939 | 75.649196 | 38      | 25.454363 | 75.647033 |  |  |  |
| 17        | 25.460598 | 75.649871 | 39      | 25.454066 | 75.646093 |  |  |  |
| 18        | 25.461077 | 75.650714 | 40      | 25.453642 | 75.645221 |  |  |  |
| 19        | 25.461430 | 75.651625 | 41      | 25.452931 | 75.644846 |  |  |  |
| 20        | 25.461928 | 75.652442 | 42      | 25.452105 | 75.644483 |  |  |  |
| 21        | 25.462092 | 75.653397 | 43      | 25.451757 | 75.643583 |  |  |  |
| 22        | 25.461552 | 75.654168 |         |           |           |  |  |  |

# The detailed Map of Jaitsagar Lake Wetland and its Zone of Influence is annexed herewith as Schedule-I ('A').

Schedule-II