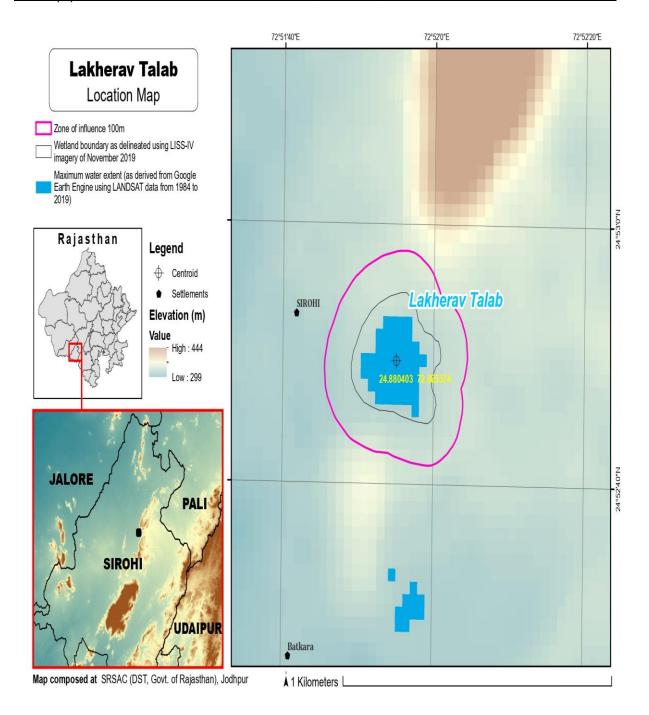

### **Draft Notification**

WHEREAS, the Lakherav wetland, situated in Sirohi Tehsil in Sirohi district of Rajasthan, is considered to be critically significant for its ecosystem services and biodiversity values for the local communities and society at large;

NOW THEREFORE, the State Government declares that the Lakherav wetland shall be covered under the provisions of the Wetlands (Conservation and Management) Rules, 2017 and notifies that,-

- (i) the extent of the wetland /wetland complex and its zone of influence shall be as described in Schedule-I of this notification;
- (ii) the activities prohibited within the wetland and its zone of influence shall be as listed in Schedule-II of this notification;
- (iii) the activities regulated within the wetland and its zone of influence, i.e. permitted only with permission of the State Government shall be as listed in Schedule-III of this notification. Request for permission for regulated activities may be made to the District Environment Committee headed by the District Collector; and

(iv) the State Wetland Authority, Rajasthan shall monitor the enforcement of the provisions of this notification.

**Schedule–I**Lakherav Talab Wetland comprising of total area of 7.43 Hectare

The geo- coordinates of Lakherav Talab, Sirohi, Rajasthan

| Lakherav Talab |             |             |  |  |
|----------------|-------------|-------------|--|--|
| S.no           | Latitude    | Longitude   |  |  |
| 1              | 24.87973905 | 72.86390085 |  |  |
| 2              | 24.8805791  | 72.86378366 |  |  |
| 3              | 24.88132962 | 72.8642991  |  |  |
| 4              | 24.88178751 | 72.86512378 |  |  |
| 5              | 24.88164554 | 72.8659925  |  |  |
| 6              | 24.88099633 | 72.86657973 |  |  |
| 7              | 24.88034952 | 72.86692201 |  |  |
| 8              | 24.87957244 | 72.86682989 |  |  |
| 9              | 24.87910603 | 72.86623821 |  |  |
| 10             | 24.87931678 | 72.86528938 |  |  |

# Details of Catchment Area/Zone of influence of Lakherav Talab, Sirohi, Rajasthan

| S.no. | Type of catchment Area | Area in Hectare |
|-------|------------------------|-----------------|
| 1     | Under Agricultural Use | 13.57           |

The geo- coordinates of zone of influence of Lakherav Talab, Sirohi Rajasthan

| Lakherav |             |             |  |  |
|----------|-------------|-------------|--|--|
| S.no     | Latitude    | Longitude   |  |  |
| 1        | 24.8783051  | 72.86560553 |  |  |
| 2        | 24.87845681 | 72.864647   |  |  |
| 3        | 24.87872667 | 72.86371652 |  |  |
| 4        | 24.87933858 | 72.86301491 |  |  |
| 5        | 24.88017809 | 72.86273175 |  |  |
| 6        | 24.88104074 | 72.86294231 |  |  |
| 7        | 24.88180213 | 72.86344431 |  |  |
| 8        | 24.8823816  | 72.86418115 |  |  |
| 9        | 24.88269429 | 72.86509357 |  |  |
| 10       | 24.882706   | 72.8660597  |  |  |
| 11       | 24.88215067 | 72.86680363 |  |  |
| 12       | 24.88156452 | 72.86748924 |  |  |
| 13       | 24.88080407 | 72.86795814 |  |  |
| 14       | 24.87993635 | 72.86782563 |  |  |
| 15       | 24.87907575 | 72.86773741 |  |  |
| 16       | 24.87837925 | 72.86716848 |  |  |