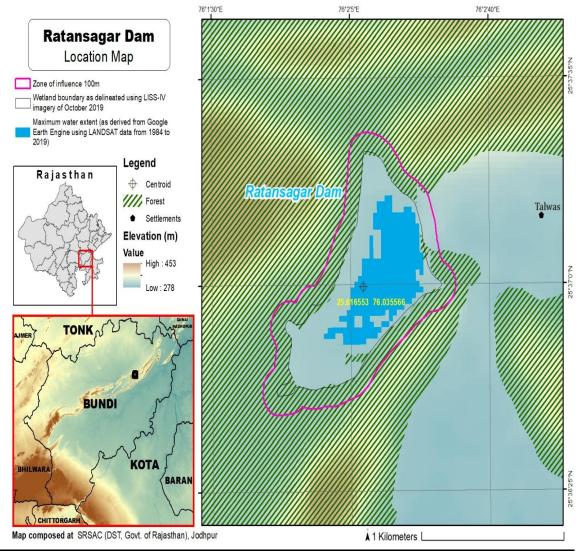

# Ratansagar Dam Wetland Complex comprising of total area of 63.5 Hectare within the following boundary delineation: The geo-coordinates of Ratansagar Dam Wetland of Bundi, Rajasthan

| Ratansagar Dam |           |           |      |           |           |  |  |  |  |  |
|----------------|-----------|-----------|------|-----------|-----------|--|--|--|--|--|
| S.no           | Latitude  | Longitude | S.no | Latitude  | Longitude |  |  |  |  |  |
| 1              | 25.616228 | 76.040034 | 21   | 25.615734 | 76.031926 |  |  |  |  |  |
| 2              | 25.615790 | 76.039199 | 22   | 25.615948 | 76.032817 |  |  |  |  |  |
| 3              | 25.615294 | 76.038386 | 23   | 25.616632 | 76.033448 |  |  |  |  |  |
| 4              | 25.614740 | 76.037616 | 24   | 25.617401 | 76.033936 |  |  |  |  |  |
| 5              | 25.614205 | 76.036830 | 25   | 25.618227 | 76.034304 |  |  |  |  |  |
| 6              | 25.613596 | 76.036113 | 26   | 25.619019 | 76.034748 |  |  |  |  |  |
| 7              | 25.612924 | 76.035469 | 27   | 25.619800 | 76.035187 |  |  |  |  |  |
| 8              | 25.612284 | 76.034811 | 28   | 25.620683 | 76.035314 |  |  |  |  |  |
| 9              | 25.611983 | 76.033886 | 29   | 25.621566 | 76.035447 |  |  |  |  |  |
| 10             | 25.611845 | 76.032941 | 30   | 25.622453 | 76.035547 |  |  |  |  |  |
| 11             | 25.611738 | 76.031973 | 31   | 25.622897 | 76.036108 |  |  |  |  |  |
| 12             | 25.611896 | 76.031009 | 32   | 25.622460 | 76.036936 |  |  |  |  |  |
| 13             | 25.611500 | 76.030208 | 33   | 25.621717 | 76.037473 |  |  |  |  |  |
| 14             | 25.611724 | 76.029494 | 34   | 25.621102 | 76.038159 |  |  |  |  |  |
| 15             | 25.612081 | 76.030314 | 35   | 25.620650 | 76.038998 |  |  |  |  |  |
| 16             | 25.612901 | 76.030288 | 36   | 25.619900 | 76.039459 |  |  |  |  |  |
| 17             | 25.613773 | 76.030485 | 37   | 25.619043 | 76.039711 |  |  |  |  |  |
| 18             | 25.614540 | 76.030108 | 38   | 25.618174 | 76.039897 |  |  |  |  |  |
| 19             | 25.614934 | 76.030596 | 39   | 25.617350 | 76.040248 |  |  |  |  |  |
| 20             | 25.614963 | 76.031502 | 40   | 25.616783 | 76.040975 |  |  |  |  |  |

# Details of Catchment Area/Zone of Influence of Ratansagar Dam Wetland falling within the boundary limit of Bundi, Rajasthan:- Total Area Of = 43.2 ha The geo-coordinates of Ratansagar Dam Wetland and its Zone of influence of Ratansagar Dam

The detailed Map of Ratansagar Dam Wetland and its Zone of Influence is annexed herewith as Schedule-I ('A').

Schedule-II