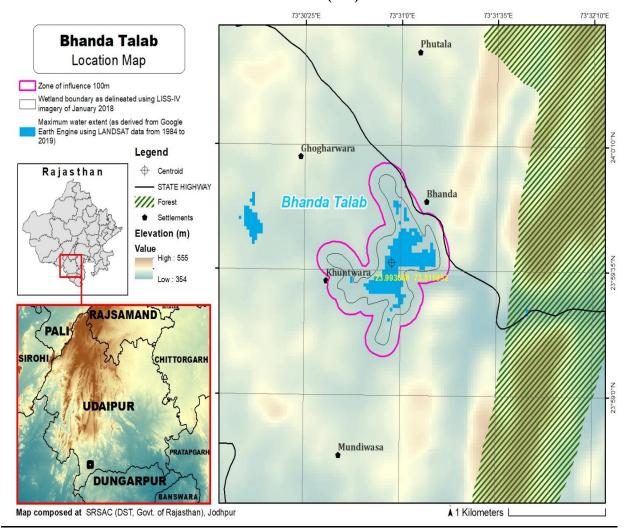

# The detailed Map of Bhanda Wetland and its Zone of Influence is annexed herewith as Schedule-I ('A').