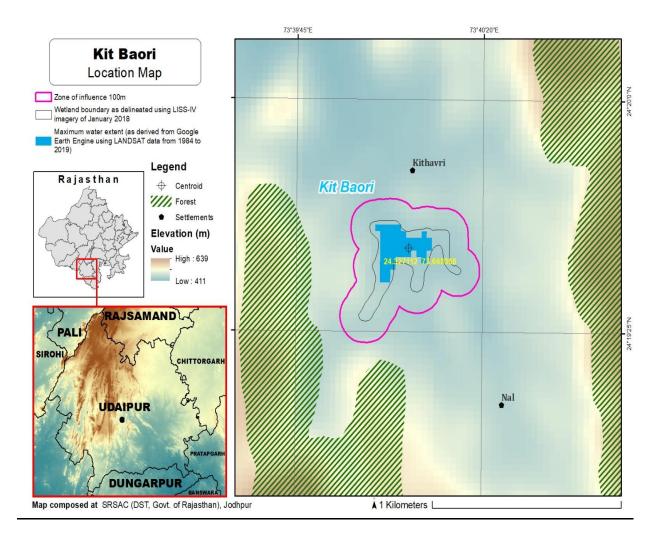

Environment Committee headed by the District Collector; and

(iv) the State Wetland Authority, Rajasthan shall monitor the enforcement of the provisions of this notification.

Schedule—I Kit Baori Wetland Complex comprising of total area of 9.64 Hectare within the following boundary delineation:-

The geo-coordinates of Kit Baori Wetland of Udaipur, Rajasthan

| Kit Baori |           |           |       |           |           |  |  |
|-----------|-----------|-----------|-------|-----------|-----------|--|--|
| S.No.     | Latitude  | Longitude | S.No. | Latitude  | Longitude |  |  |
| 1         | 24.325005 | 73.666318 | 12    | 24.326040 | 73.670817 |  |  |
| 2         | 24.325826 | 73.666664 | 13    | 24.326658 | 73.670189 |  |  |
| 3         | 24.326640 | 73.666637 | 14    | 24.327175 | 73.669722 |  |  |
| 4         | 24.327495 | 73.666715 | 15    | 24.326371 | 73.669360 |  |  |
| 5         | 24.328184 | 73.666465 | 16    | 24.325525 | 73.669124 |  |  |
| 6         | 24.328275 | 73.667429 | 17    | 24.325587 | 73.668485 |  |  |
| 7         | 24.327825 | 73.668202 | 18    | 24.326390 | 73.668436 |  |  |
| 8         | 24.327928 | 73.669159 | 19    | 24.326411 | 73.667568 |  |  |
| 9         | 24.327890 | 73.670088 | 20    | 24.325561 | 73.667382 |  |  |
| 10        | 24.327280 | 73.670501 | 21    | 24.324799 | 73.666877 |  |  |
| 11        | 24.326425 | 73.670634 | 22    | 24.324071 | 73.666331 |  |  |

Details of Catchment Area/Zone of Influence of Kit Baori Wetland falling within the boundary limit of Udaipur, Rajasthan:- Total Area Of = 23.81 ha

The geo-coordinates of Kit Baori Wetland and its Zone of influence

| Kit Baori |           |           |       |           |           |  |  |  |
|-----------|-----------|-----------|-------|-----------|-----------|--|--|--|
| S.No.     | Latitude  | Longitude | S.No. | Latitude  | Longitude |  |  |  |
| 1         | 24.323379 | 73.665309 | 13    | 24.328750 | 73.670573 |  |  |  |
| 2         | 24.324131 | 73.664823 | 14    | 24.328210 | 73.671312 |  |  |  |
| 3         | 24.324963 | 73.665083 | 15    | 24.327342 | 73.671480 |  |  |  |
| 4         | 24.325695 | 73.665633 | 16    | 24.326634 | 73.671957 |  |  |  |
| 5         | 24.326566 | 73.665525 | 17    | 24.325767 | 73.671985 |  |  |  |
| 6         | 24.327327 | 73.665525 | 18    | 24.325179 | 73.671289 |  |  |  |
| 7         | 24.328194 | 73.665376 | 19    | 24.325254 | 73.670345 |  |  |  |
| 8         | 24.328911 | 73.665896 | 20    | 24.324793 | 73.669780 |  |  |  |
| 9         | 24.329150 | 73.666823 | 21    | 24.324394 | 73.668928 |  |  |  |
| 10        | 24.329148 | 73.667798 | 22    | 24.324618 | 73.668000 |  |  |  |
| 11        | 24.328770 | 73.668645 | 23    | 24.324002 | 73.667476 |  |  |  |
| 12        | 24.328839 | 73.669610 | 24    | 24.323321 | 73.666864 |  |  |  |

# The detailed Map of Kit Baori Wetland and its Zone of Influence is annexed herewith as Schedule-I ('A').