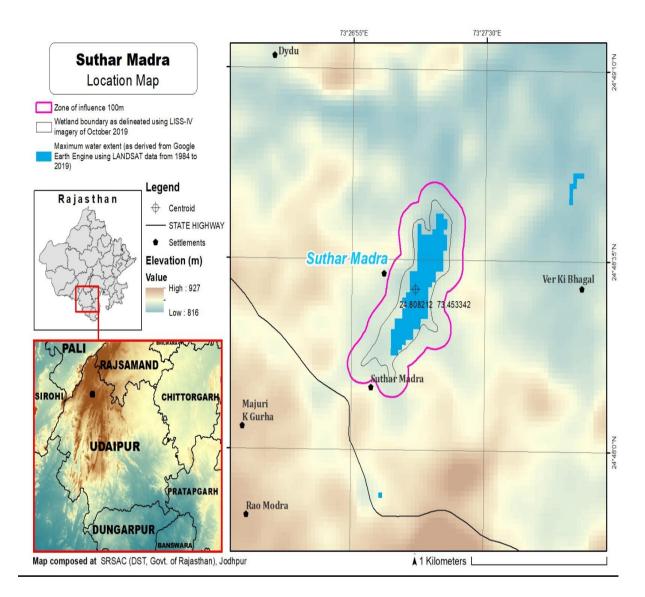

Schedule—I
Suthar Madra Wetland comprising of total area of 24.06 Hectare within the following boundary delineation:

The geo-coordinates of Suthar Madra Wetland of Udaipur, Rajasthan

| Suthar Madra |           |           |      |           |           |  |  |
|--------------|-----------|-----------|------|-----------|-----------|--|--|
| S.No         | Latitude  | Longitude | S.No | Latitude  | Longitude |  |  |
| 1            | 24.809202 | 73.452701 | 16   | 24.806433 | 73.454833 |  |  |
| 2            | 24.809893 | 73.453214 | 17   | 24.806168 | 73.454375 |  |  |
| 3            | 24.810778 | 73.453100 | 18   | 24.806178 | 73.453650 |  |  |
| 4            | 24.811623 | 73.453234 | 19   | 24.805501 | 73.453035 |  |  |
| 5            | 24.811557 | 73.453946 | 20   | 24.805008 | 73.452229 |  |  |
| 6            | 24.811561 | 73.454309 | 21   | 24.804312 | 73.451701 |  |  |
| 7            | 24.812418 | 73.454432 | 22   | 24.803594 | 73.451638 |  |  |
| 8            | 24.812594 | 73.455009 | 23   | 24.804308 | 73.451220 |  |  |
| 9            | 24.812001 | 73.455737 | 24   | 24.804674 | 73.450466 |  |  |
| 10           | 24.811160 | 73.455899 | 25   | 24.804297 | 73.449621 |  |  |
| 11           | 24.810274 | 73.455773 | 26   | 24.804848 | 73.449798 |  |  |
| 12           | 24.809384 | 73.455775 | 27   | 24.805511 | 73.450445 |  |  |
| 13           | 24.808827 | 73.455066 | 28   | 24.806314 | 73.450867 |  |  |
| 14           | 24.808082 | 73.454570 | 29   | 24.806967 | 73.451533 |  |  |
| 15           | 24.807211 | 73.454438 | 30   | 24.807690 | 73.452070 |  |  |

Details of Catchment Area/Zone of Influence of Suthar Madra Wetland falling within the boundary limit of Udaipur, Rajasthan:- Total Area Of = 32.41 Ha

The geo-coordinates of Suthar Madra Wetland and its Zone of influence

# The detailed Map of Suthar Madra Wetland and its Zone of Influence is annexed herewith as Schedule-I