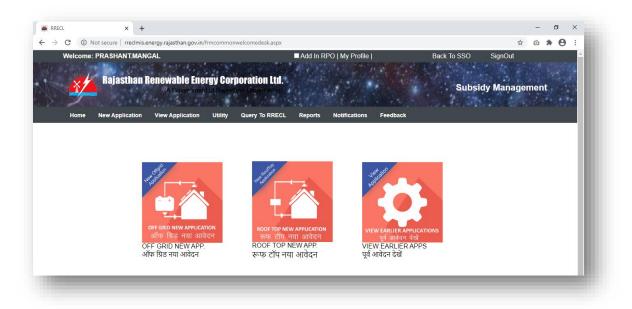

#### **Select Subsidy:**

| Rajasthan Renewable Energy | FReinscher und der erking in der erkingen in de |
|----------------------------|---------------------------------------------------------------------------------------------------------------------------------------------------------------------------------------------------------------------------------------------------------------------------------------------------------------------------------------------------------------------------------------------------------------------------------------------------------------------------------------------------------------------------------------------------------------------------------------------------------------------------------------------------------------------------------------------------------------------------------------------------------------------------------------------------------------------------------------------------------------------------------------------------------------------------------------------------------------------------------------------------------------------------------------------------------------------------------------------------------------------------------------------------------------------------------------------------------------------------------------------------------------------------------------------------------------------------------------------------------------------------------------------------------------------------------------------------------------------------------------------------------------------------------------------------------------------------------------------------------------------------------------------------------------------------------------------------------------------------------------------------------------------------------------------------------------------------------------------------------------------------------|
| A coveriment of            | erkingen in der erkingen in                                                                                                                                                                                                                                                                                                                                                                                                                                                                                                                                                                                                                                                                                                                                                                                                                                                                                                                                                                                                                                                                                                                                                                                                                                                                                                                                                                                                                                                                                                                                                                                                                                     |
|                            | Nodal Officer: Sunit Mathur (Project Manager) Phone: 0141-2229055                                                                                                                                                                                                                                                                                                                                                                                                                                                                                                                                                                                                                                                                                                                                                                                                                                                                                                                                                                                                                                                                                                                                                                                                                                                                                                                                                                                                                                                                                                                                                                                                                                                                                                                                                                                                               |

Click on subsidy to fill application

## **Roof Top Application:**

Select Rooftop New App for new application by clicking onto it.